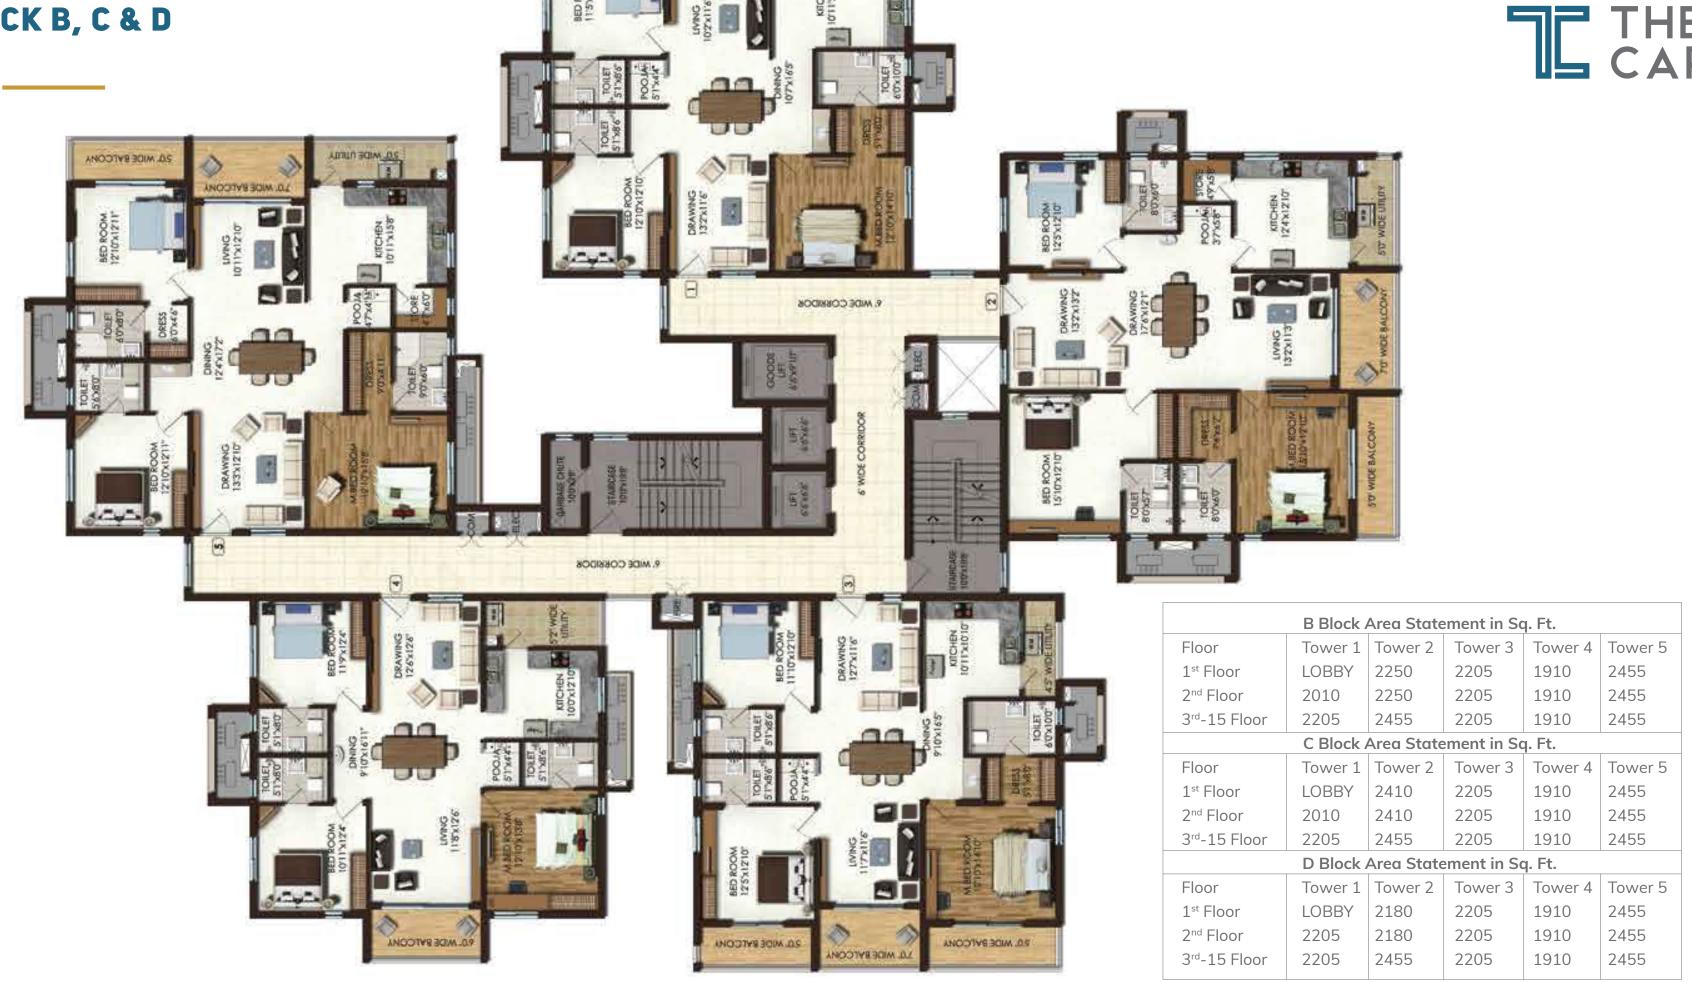

the pool table heats up to applause. The clubhouse brings you closer to life's joys.







THE VIEW OF GOOD LIFE

ACROSS THE INVITING GREENS

Green pathways and long walk ways, welcome you to the inimitable life at

Jayabheri The capital. The grand and expansive 3BHK and 4BHK

apartments are designed to perfection for tasteful living.







# SPACE FOR TASTE TO SHINE IN SUBLIME

The living rooms at Jayabheri The Capital has been designed to be at the centre of everything - large, bountiful and spaciously crafted.



# THE INDULGENT CRAFT OF SPACIOUS LIVING

The grand interiors are designed to perfection in every sense of the word.
Only the finest materials, stones and designs have been used to create the perfect space for you to create an expression of your home.



FLOOR PLANS