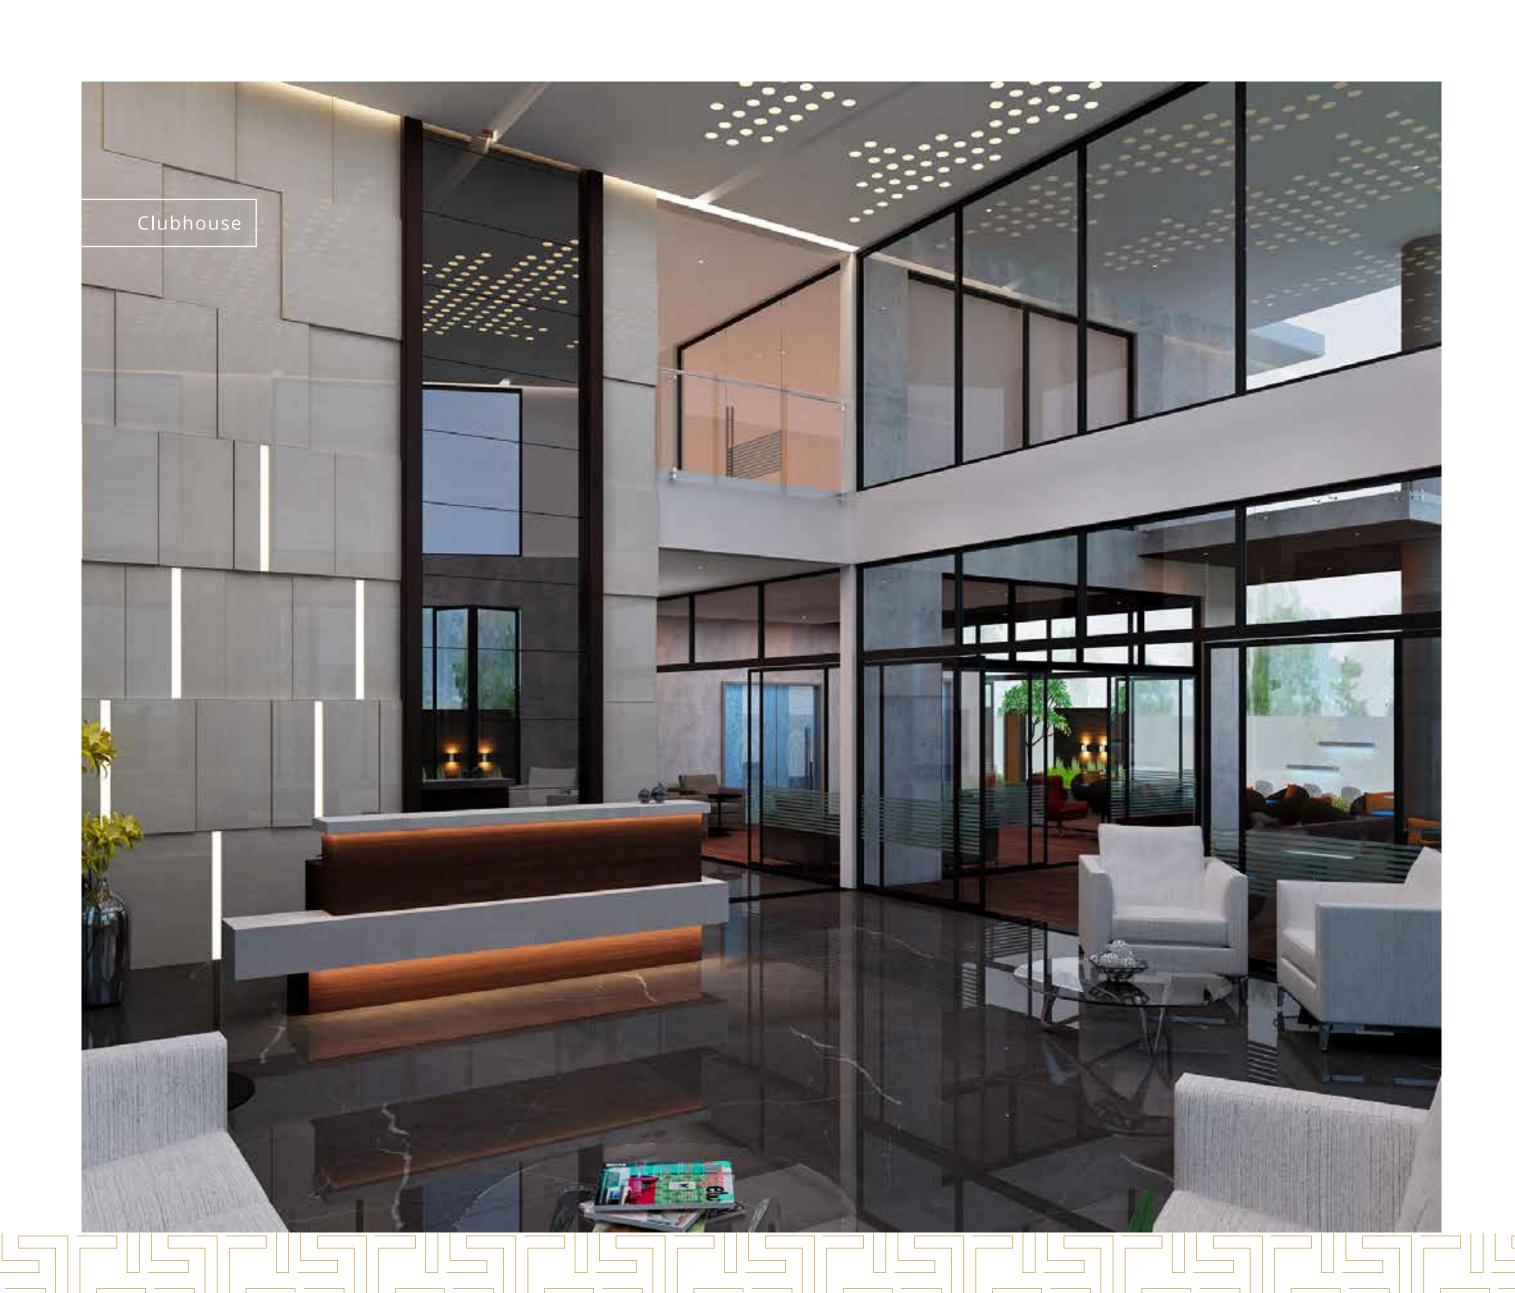

#### TO AN ACTIVE, INDULGENT DAY

The grand lobby at the clubhouse is the prelude to a world of amenities that open up to you. Indoor games, outdoor activites, banquet, library, spa and more are waiting to indulge your every sense.

Chess, carrom, fusball, table tennis and more, every moment lights up with joy, small talks and big discussions among friends and family at the clubhouse.

The warm cafetaria welcomes you to a quiet moment with self or a friendly banter amongst neighbours, while a game on the pool table heats up to applause. The clubhouse brings you closer to life's joys.