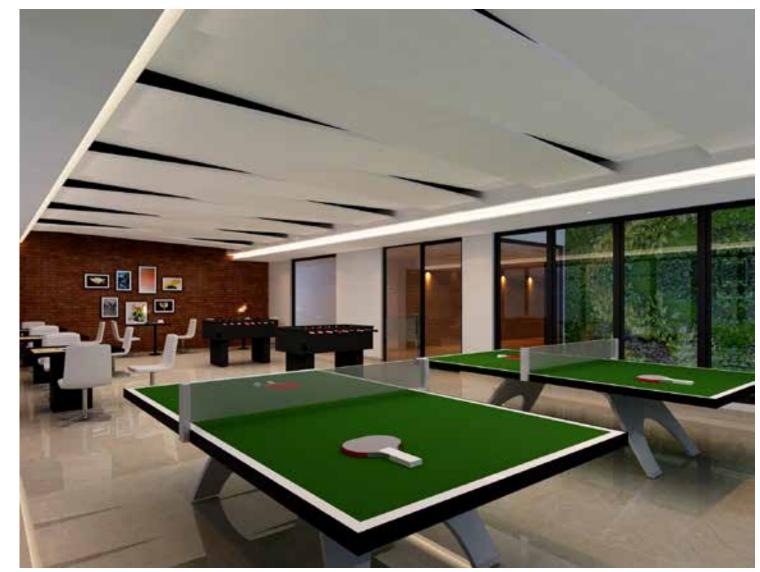

#### TO AN ACTIVE, INDULGENT DAY

The grand lobby at the clubhouse is the prelude to a world of amenities that open up to you. Indoor games, outdoor activites, banquet, library, spa and more are waiting to indulge your every sense.

Chess, carrom, fusball, table tennis and more, every moment lights up with joy, small talks and big discussions among friends and family at the clubhouse.

The warm cafetaria welcomes you to a quiet moment with self or a friendly banter amongst neighbours, while a game on the pool table heats up to applause. The clubhouse brings you closer to life's joys.