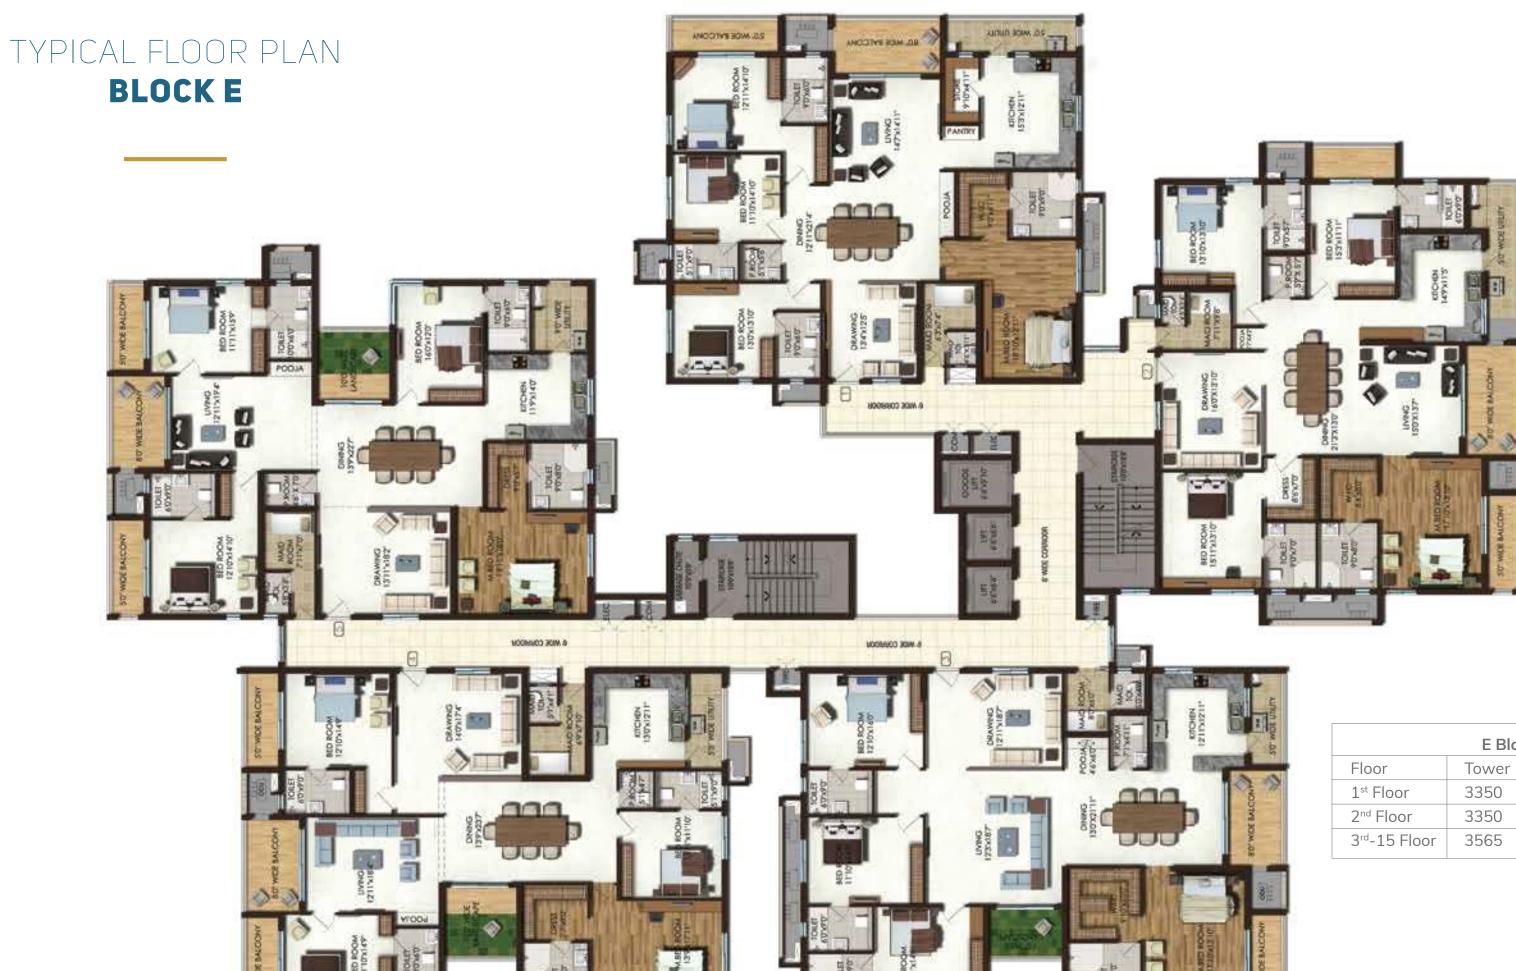

pool table heats up to applause. The clubhouse brings you closer to life's joys.







THE VIEW OF GOOD LIFE

ACROSS THE INVITING GREENS

Green pathways and long walk ways, welcome you to the inimitable life at

Jayabheri The capital. The grand and expansive 3BHK and 4BHK

apartments are designed to perfection for tasteful living.







# SPACE FOR TASTE TO SHINE IN SUBLIME

The living rooms at Jayabheri The Capital has been designed to be at the centre of everything - large, bountiful and spaciously crafted.



# THE INDULGENT CRAFT OF SPACIOUS LIVING

The grand interiors are designed to perfection in every sense of the word.
Only the finest materials, stones and designs have been used to create the perfect space for you to create an expression of your home.



FLOOR PLANS