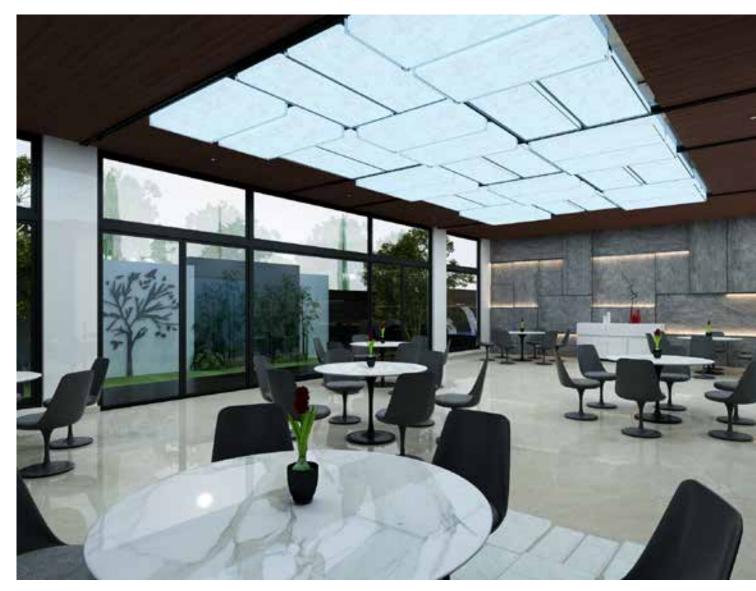

#### TO AN ACTIVE, INDULGENT DAY

The grand lobby at the clubhouse is the prelude to a world of amenities that open up to you. Indoor games, outdoor activites, banquet, library, spa and more are waiting to indulge your every sense.

Chess, carrom, fusball, table tennis and more, every moment lights up with joy, small talks and big discussions among friends and family at the clubhouse.

The warm cafetaria welcomes you to a quiet moment with self or a friendly banter amongst neighbours, while a game on the pool table heats up to applause. The clubhouse brings you closer to life's joys.