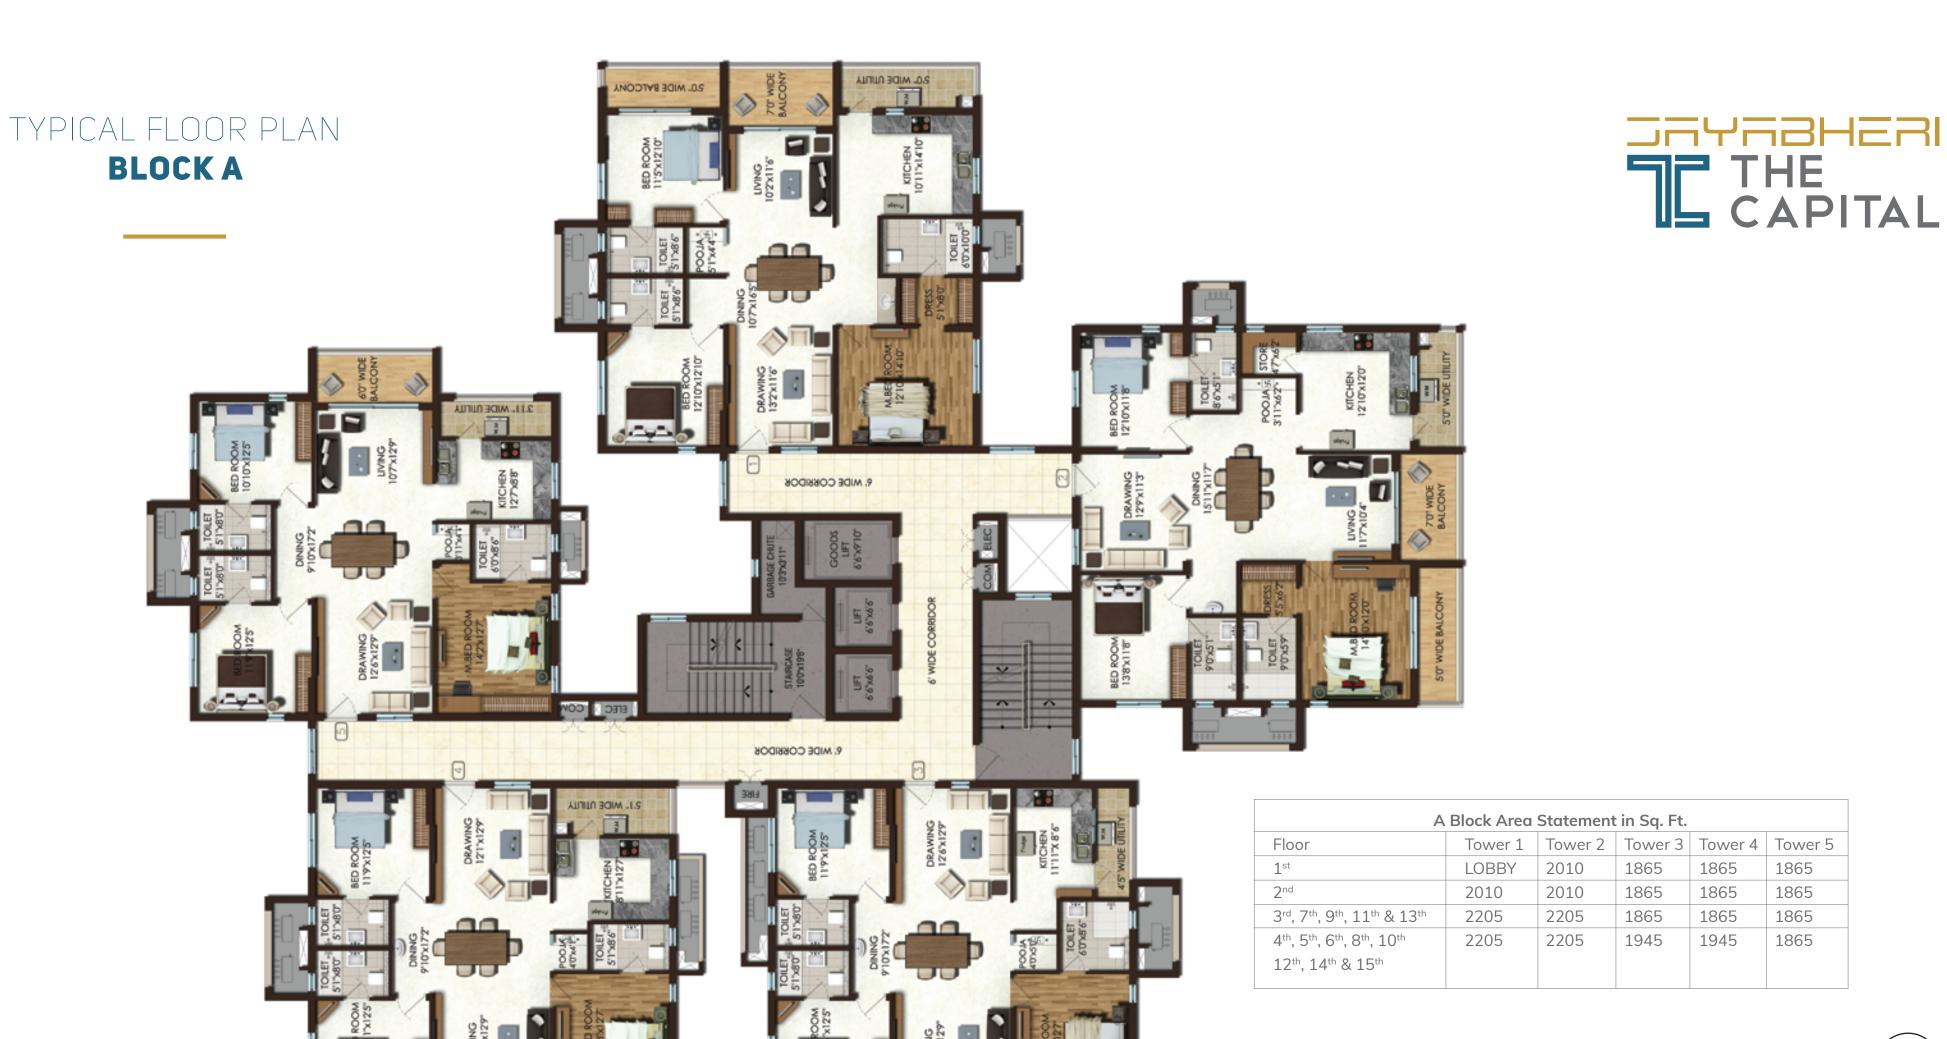

game on the pool table heats up to applause. The clubhouse brings you closer to life's joys.







THE VIEW OF GOOD LIFE

ACROSS THE INVITING GREENS

Green pathways and long walk ways, welcome you to the inimitable life at

Jayabheri The capital. The grand and expansive 3BHK and 4BHK

apartments are designed to perfection for tasteful living.







# SPACE FOR TASTE TO SHINE IN SUBLIME

The living rooms at Jayabheri The Capital has been designed to be at the centre of everything - large, bountiful and spaciously crafted.



# THE INDULGENT CRAFT OF SPACIOUS LIVING

The grand interiors are designed to perfection in every sense of the word.
Only the finest materials, stones and designs have been used to create the perfect space for you to create an expression of your home.



FLOOR PLANS