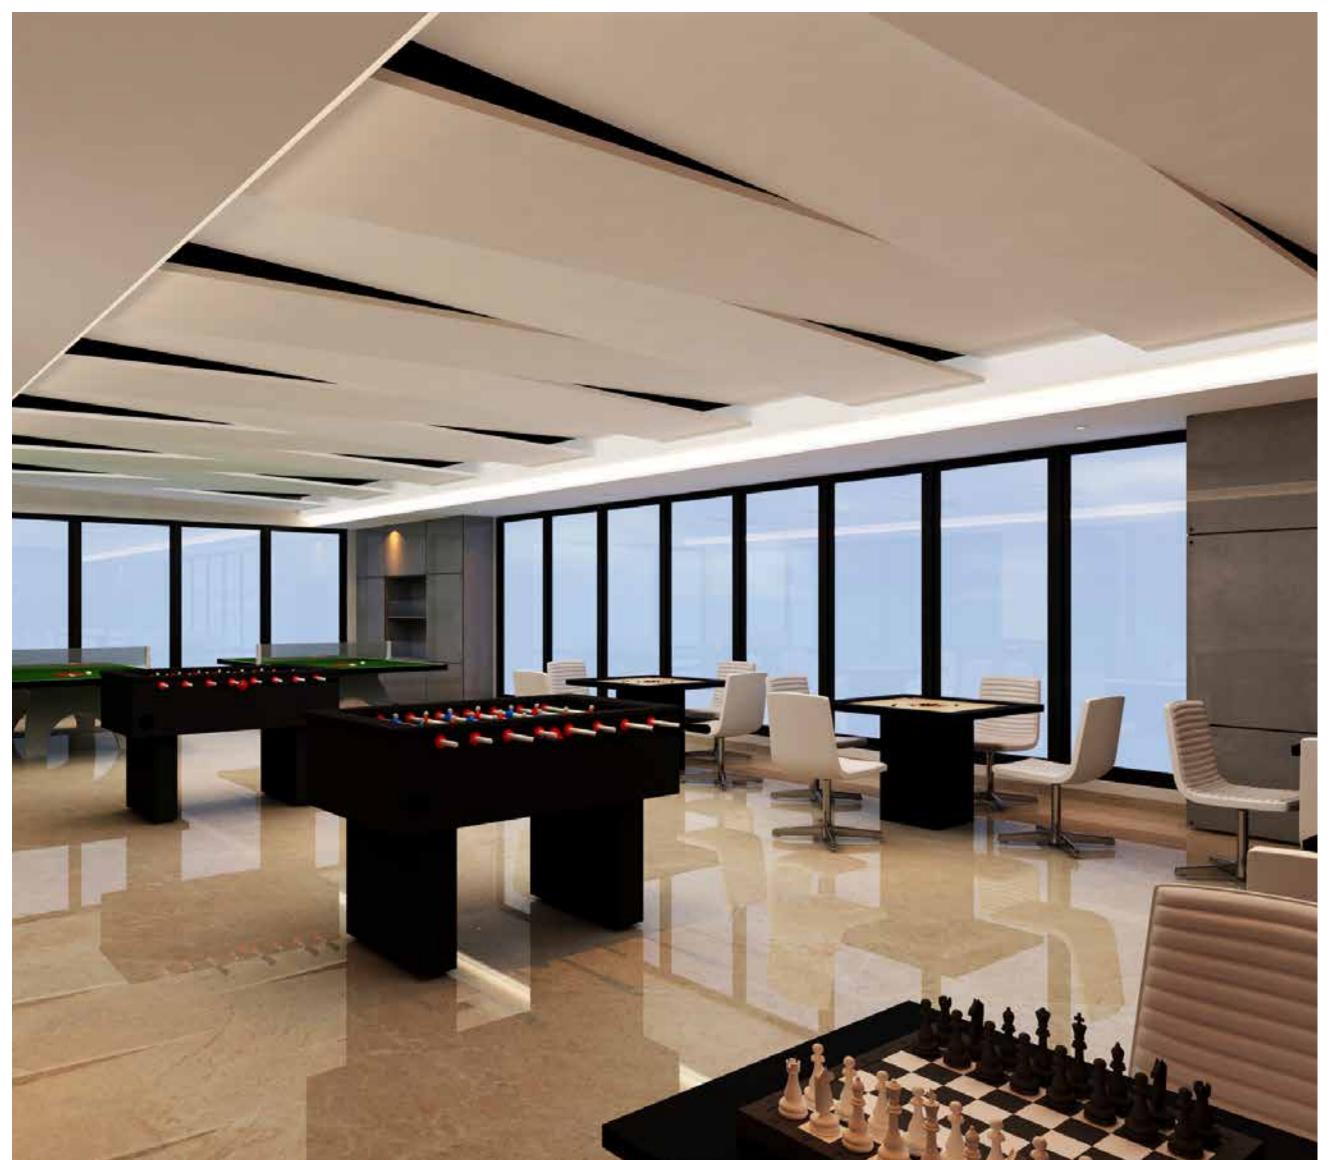

Chess, carrom, fusball, table tennis and more, every moment lights up with joy, small talks and big discussions among friends and family at the clubhouse.

The warm cafetaria welcomes you to a quiet moment with self or a friendly banter amongst neighbours, while a game on the pool table heats up to applause. The clubhouse brings you closer to life's joys.