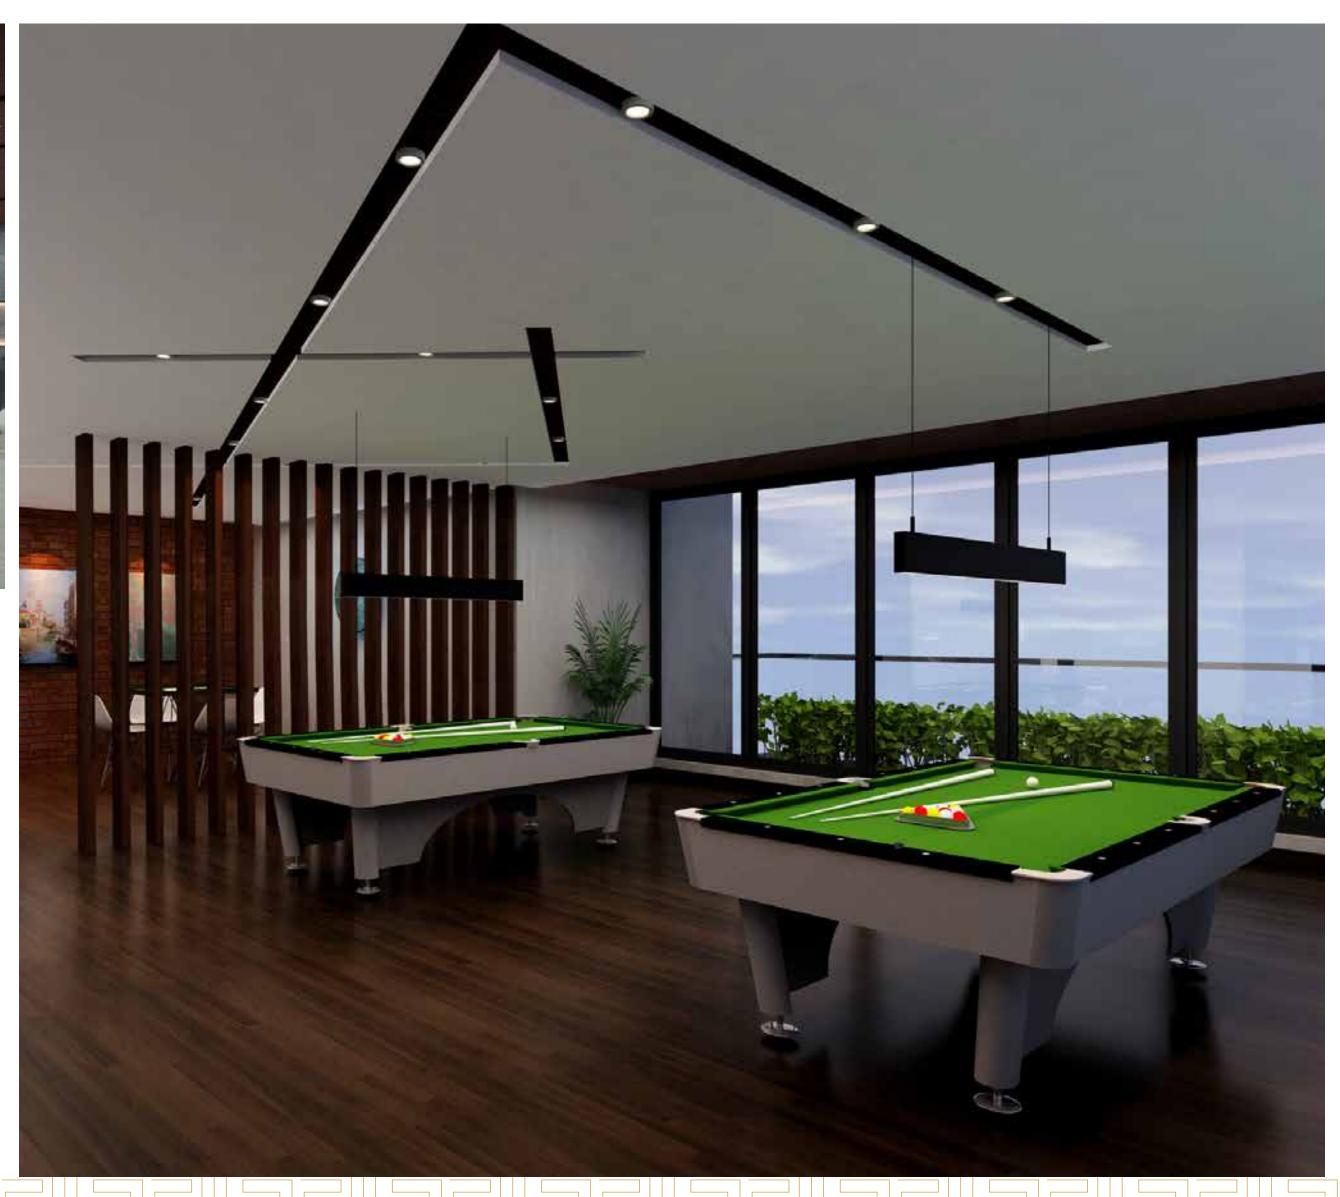

#### TO AN ACTIVE, INDULGENT DAY

The grand lobby at the clubhouse is the prelude to a world of amenities that open up to you. Indoor games, outdoor activites, banquet, library, spa and more are waiting to indulge your every sense.

Chess, carrom, fusball, table tennis and more, every moment lights up with joy, small talks and big discussions among friends and family at the clubhouse.

The warm cafetaria welcomes you to a quiet moment with self or a friendly banter amongst neighbours, while a game on the pool table heats up to applause. The clubhouse brings you closer to life's joys.