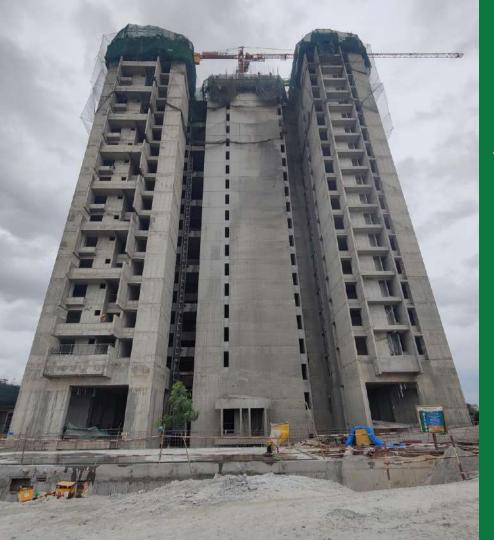

### D - Block

## <u>Structure</u> :

• 20<sup>th</sup> floor shuttering under progress.