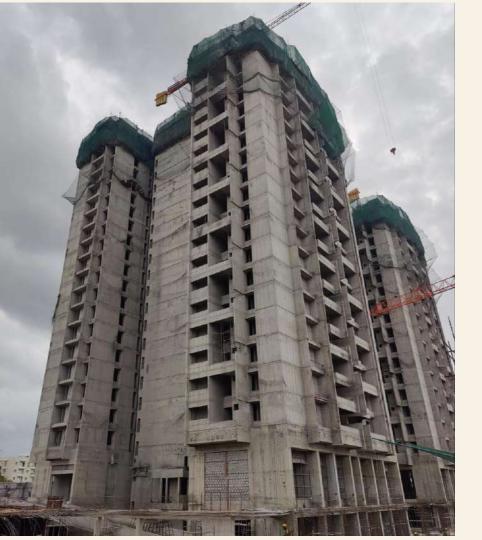

### D - Block

## <u>Structure</u> :

• 20<sup>th</sup> floor shuttering under progress.