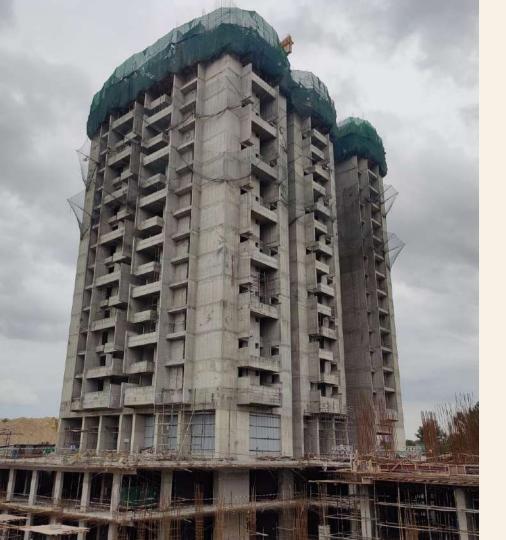

## B - Block

## <u>Structure</u> :

• 16<sup>th</sup> floor shuttering under progress.