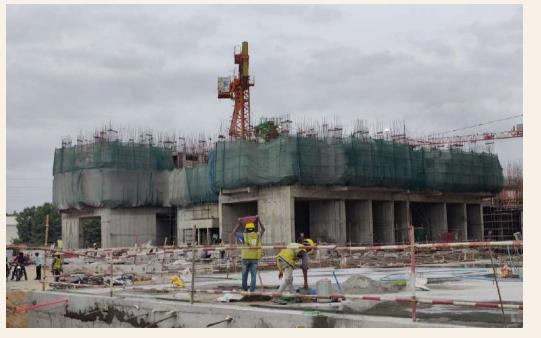

# Welcome to "Jayabheri The Sahasra"

Project progress as on 01-08-2024



## THE SAHASRA

## B - Block

## <u>Structure</u> :

• 16<sup>th</sup> floor shuttering under progress.





## C - Block

## Structure :

• Podium reinforcement under progress.



## THE SAHASRA

### D - Block

## <u>Structure</u> :

• 20<sup>th</sup> floor shuttering under progress.



#### 

## E - Block

## Structure :

• 18<sup>th</sup> floor shuttering under progress.





## F - Block

## <u>Structure</u> :

• 2<sup>nd</sup> floor shuttering under progress.



### G - Block

## Structure :

• 1<sup>st</sup> floor reinforcement under progress.

THE SAHASRA



# Thank you