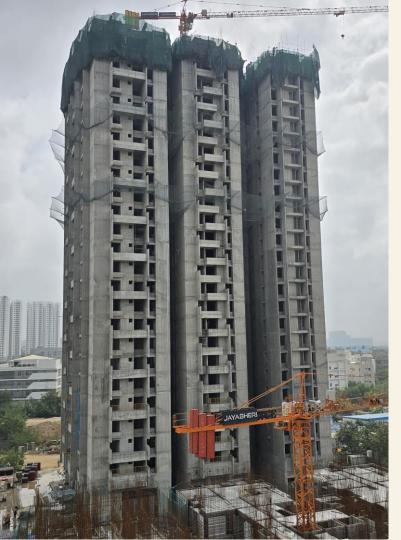

#### B - Block

## <u>Structure</u>:

• 24<sup>th</sup> floor shuttering under progress.

#### D - Block

## <u>Structure</u>:

• 28<sup>th</sup> floor shuttering under progress.