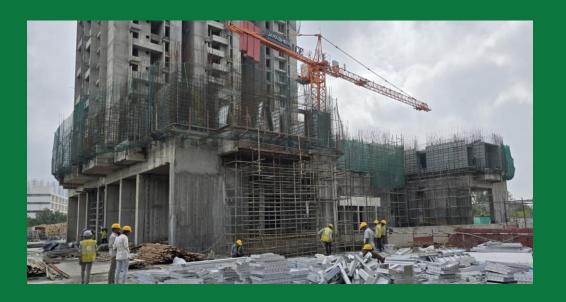

#### C - Block

# **Structure**:

• 1<sup>st</sup> floor shuttering under progress.