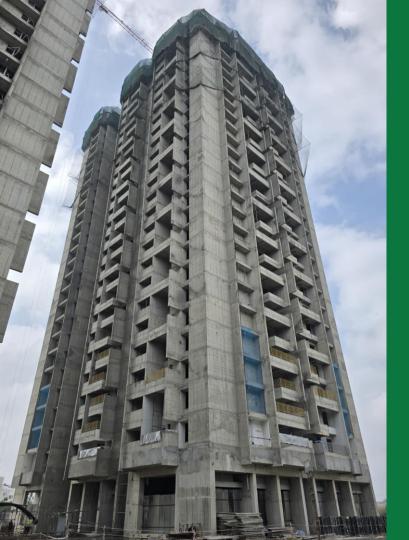

#### D - Block

## <u>Structure</u>:

• 28<sup>th</sup> floor shuttering under progress.