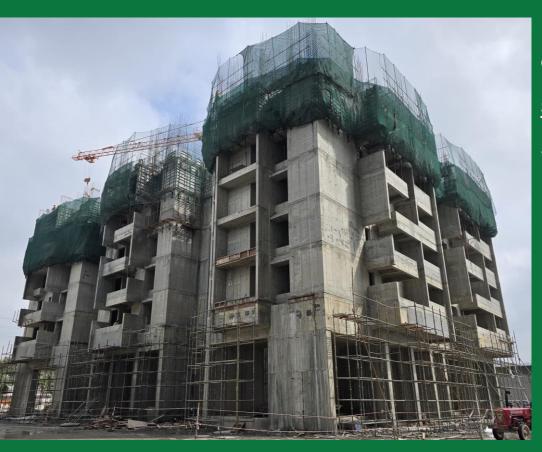

## G - Block

## **Structure**:

• 5<sup>th</sup> & 6<sup>th</sup> floors shuttering under progress.