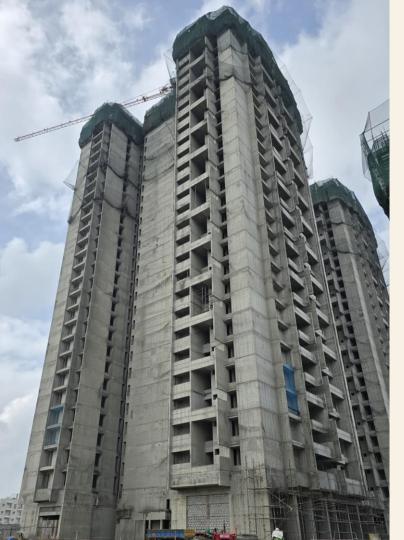

#### E - Block

## **Structure**:

• 26<sup>th</sup> floor shuttering under progress.

#### F - Block

## <u>Structure</u>:

• 4<sup>th</sup> & 5<sup>th</sup> floors shuttering under progress.