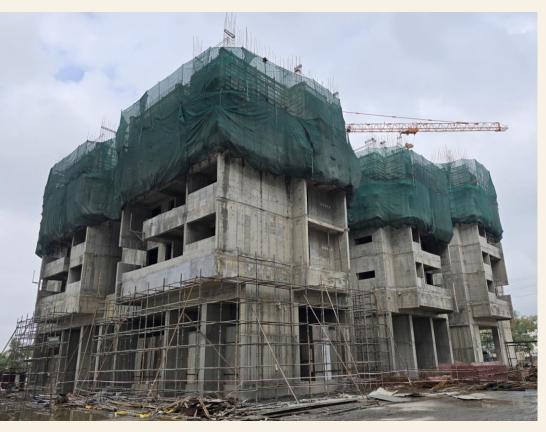

#### F - Block

## <u>Structure</u>:

• 4<sup>th</sup> & 5<sup>th</sup> floors shuttering under progress.