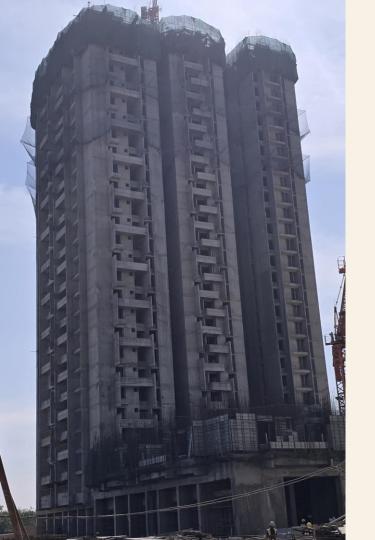

#### B - Block

### Structure :

• 26<sup>th</sup> floor shuttering under progress.

#### Internal work progress :

• Wall punning : 7<sup>th</sup> floor under progress.