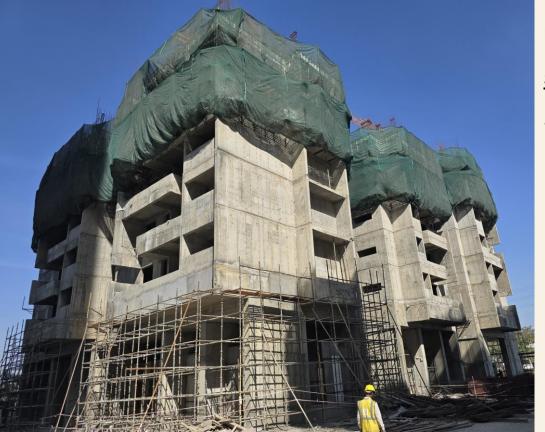

# Welcome to "Jayabheri The Sahasra"

Project progress as on 01-01-2025





#### B - Block

### Structure :

• 26<sup>th</sup> floor shuttering under progress.

#### Internal work progress :

• Wall punning : 7<sup>th</sup> floor under progress.





## C - Block

## <u>Structure</u> :

1<sup>st</sup> floor shuttering under progress.



D - Block

## <u>Structure</u> :

• Structure completed.

## Internal work progress :

• Wall punning : 11<sup>th</sup> floor under progress.

THE SAHASRA



#### E - Block

#### Structure :

• 28<sup>th</sup> floor shuttering under progress.

THE SAHASRA

#### **Internal work progress :**

• Wall punning : 9<sup>th</sup> floor under progress





## F - Block

## <u>Structure</u> :

• 5<sup>th</sup> & 6<sup>th</sup> floors shuttering under progress.





## G - Block

## Structure :

• 7<sup>th</sup> floor shuttering under progress.



# Thank you