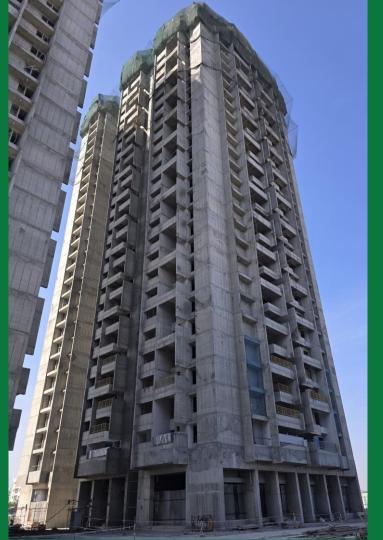

#### B - Block

### Structure :

• 26<sup>th</sup> floor shuttering under progress.

#### Internal work progress :

• Wall punning : 7<sup>th</sup> floor under progress.