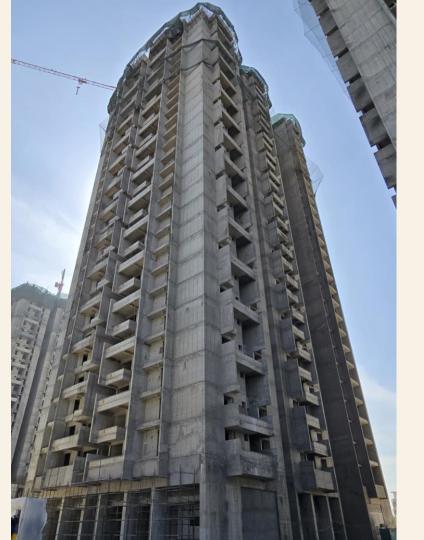

#### E - Block

#### Structure :

• 28<sup>th</sup> floor shuttering under progress.

THE SAHASRA

#### **Internal work progress :**

• Wall punning : 9<sup>th</sup> floor under progress