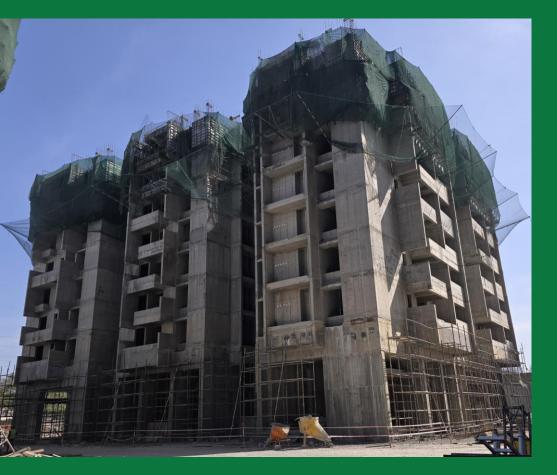

## F - Block

## <u>Structure</u> :

• 5<sup>th</sup> & 6<sup>th</sup> floors shuttering under progress.