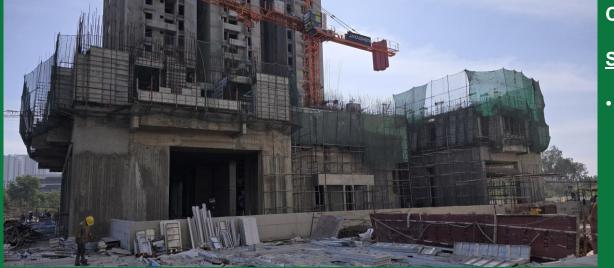

## C - Block

## <u>Structure</u> :

1<sup>st</sup> floor shuttering under progress.

D - Block

## <u>Structure</u> :

• Structure completed.

## Internal work progress :

• Wall punning : 11<sup>th</sup> floor under progress.

THE SAHASRA