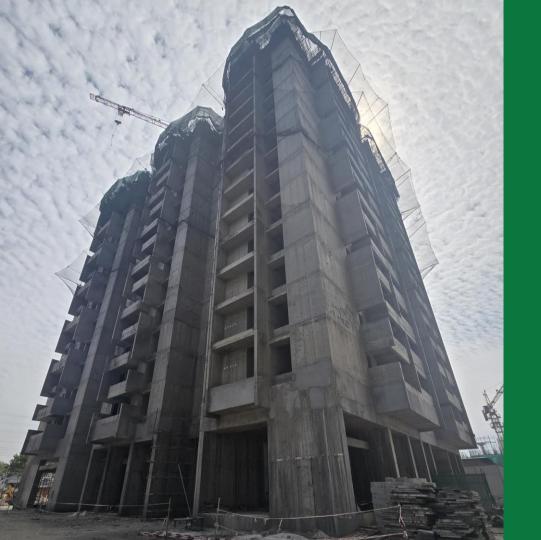

## F - Block

## <u>Structure</u> :

• 7<sup>th</sup> floor shuttering under progress.

## G - Block

### Structure :

• 14<sup>th</sup> floor shuttering under progress.