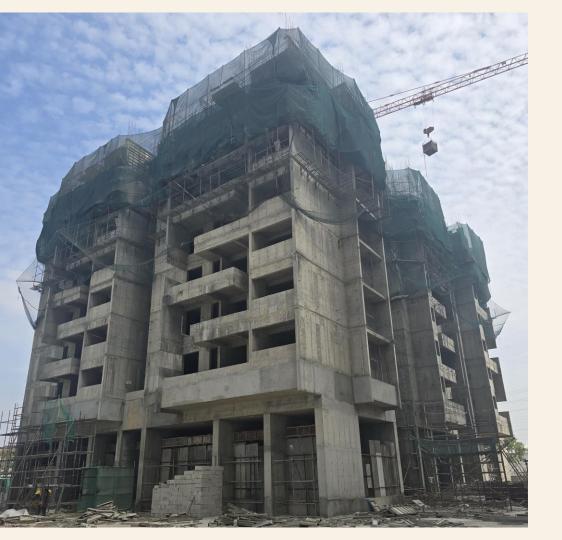

B - Block

### Structure :

• Structure completed.

#### Internal work progress :

- Wall punning : 17<sup>th</sup> floor under progress.
- Wall putty : 2<sup>nd</sup> floor under progress.
- Plumbing : 6<sup>th</sup> floor under progress.



### C - Block

### Structure :

6<sup>th</sup> floor shuttering under progress.



### D - Block

### Structure :

• Structure completed.

#### Internal work progress :

- Wall punning : 19<sup>th</sup> floor under progress.
- Wall putty : 2<sup>nd</sup> floor under progress.
- Plumbing : Completed.



### E - Block

### <u>Structure</u> :

• Structure completed.

### Internal work progress :

- Wall punning : 12<sup>th</sup> floor under progress.
- Wall putty : 7<sup>th</sup> floor under progress.
- Plumbing : 24<sup>th</sup> floor under progress.



## F - Block

## <u>Structure</u> :

• 7<sup>th</sup> floor shuttering under progress.





## G - Block

### Structure :

• 14<sup>th</sup> floor shuttering under progress.



# Thank you