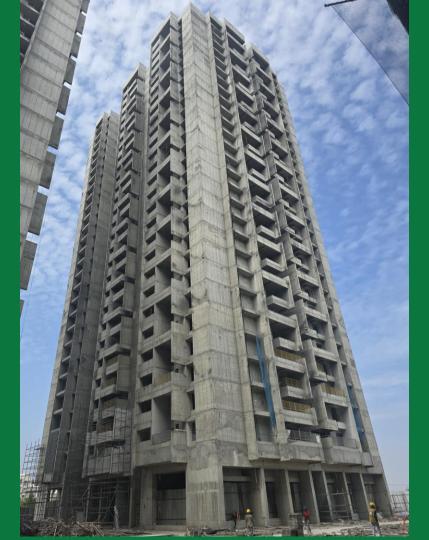

### B - Block

### Structure :

• Structure completed.

#### Internal work progress :

- Wall punning : 17<sup>th</sup> floor under progress.
- Wall putty : 2<sup>nd</sup> floor under progress.
- Plumbing : 6<sup>th</sup> floor under progress.