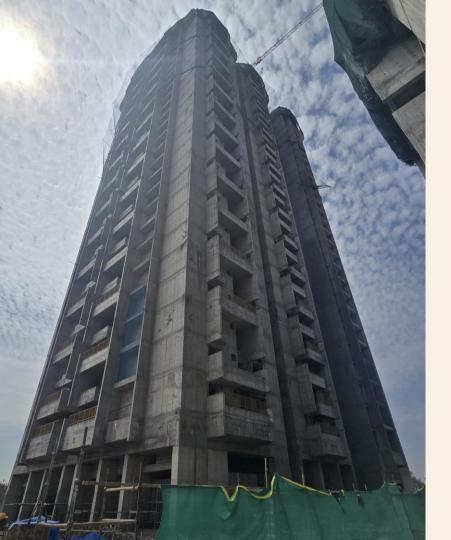

### B - Block

### Structure :

• Structure completed.

#### Internal work progress :

- Wall punning : 17<sup>th</sup> floor under progress.
- Wall putty : 2<sup>nd</sup> floor under progress.
- Plumbing : 6<sup>th</sup> floor under progress.