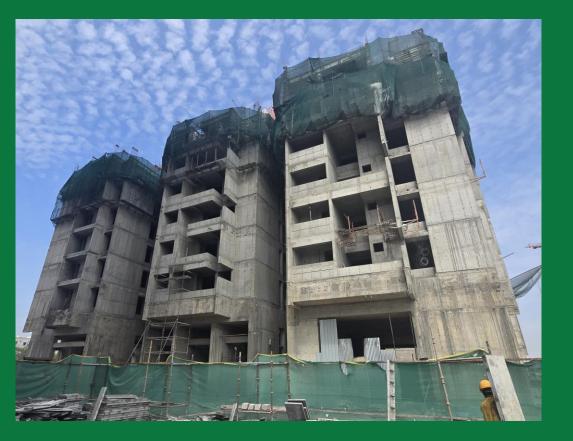

# Welcome to "Jayabheri The Sahasra"

# Project progress as on 01-04-2025



### B - Block

### Structure :

• Structure completed.

#### Internal work progress :

- Wall punning : 17<sup>th</sup> floor under progress.
- Wall putty : 2<sup>nd</sup> floor under progress.
- Plumbing : 6<sup>th</sup> floor under progress.



### C - Block

### Structure :

6<sup>th</sup> floor shuttering under progress.



### D - Block

### Structure :

• Structure completed.

#### Internal work progress :

- Wall punning : 19<sup>th</sup> floor under progress.
- Wall putty : 2<sup>nd</sup> floor under progress.
- Plumbing : Completed.



### E - Block

### <u>Structure</u> :

• Structure completed.

### Internal work progress :

- Wall punning : 12<sup>th</sup> floor under progress.
- Wall putty : 7<sup>th</sup> floor under progress.
- Plumbing : 24<sup>th</sup> floor under progress.



## F - Block

## <u>Structure</u> :

• 7<sup>th</sup> floor shuttering under progress.





## G - Block

### Structure :

• 14<sup>th</sup> floor shuttering under progress.



# Thank you