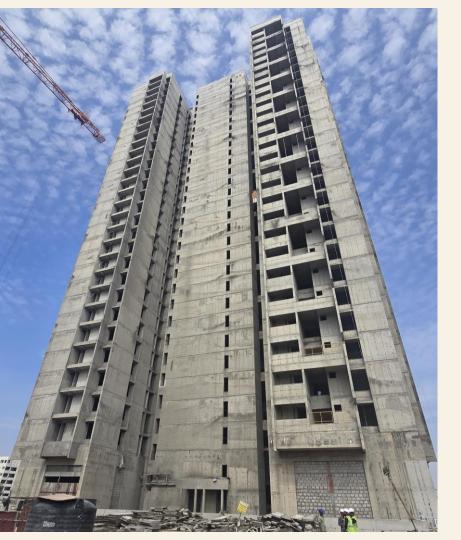

### D - Block

### Structure :

• Structure completed.

#### Internal work progress :

- Wall punning : 19<sup>th</sup> floor under progress.
- Wall putty : 2<sup>nd</sup> floor under progress.
- Plumbing : Completed.