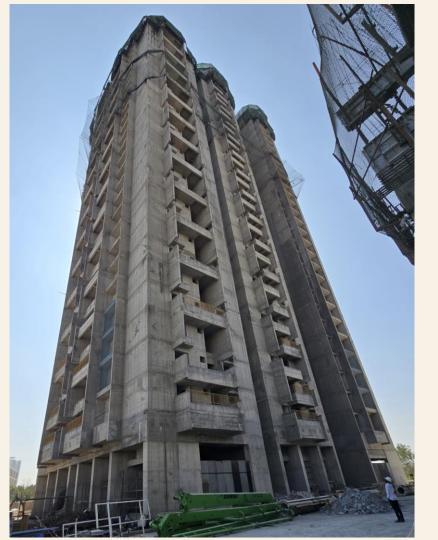

Welcome to "Jayabheri The Sahasra"

Project progress as on 01-02-2025





#### B - Block

## **Structure**:

• Structure completed.

## **Internal work progress:**

• Wall punning: 11<sup>th</sup> floor under progress.





# C - Block

# Structure:

• 2<sup>nd</sup> floor shuttering under progress.





#### D - Block

## **Structure**:

• Structure completed.

## **Internal work progress:**

• Wall punning: 14<sup>th</sup> floor under progress.



#### E - Block



## **Structure**:

• Structure completed.

## <u>Internal work progress</u>:

• Wall punning: 9th floor under progress.





## F - Block

# <u>Structure</u>:

• 6<sup>th</sup> floor shuttering under progress.





## G - Block

# Structure:

• 10<sup>th</sup> floor shuttering under progress.



# Thank you