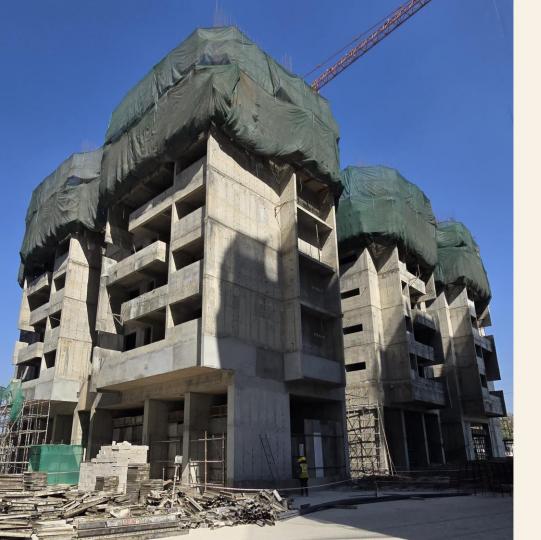

## F - Block

# <u>Structure</u>:

• 6<sup>th</sup> floor shuttering under progress.

## G - Block

# Structure:

• 10<sup>th</sup> floor shuttering under progress.