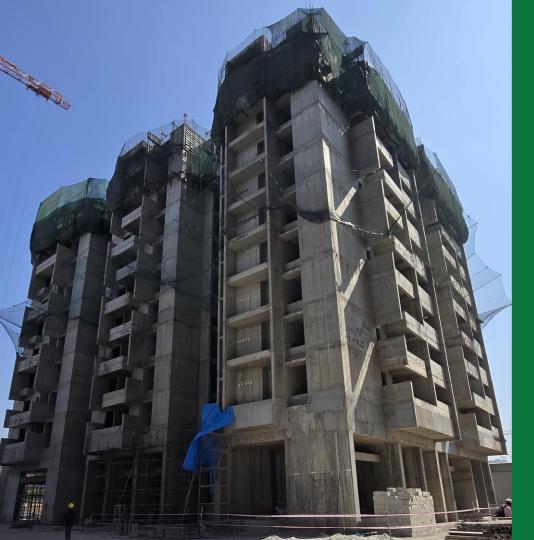

## F - Block

# <u>Structure</u>:

• 6<sup>th</sup> floor shuttering under progress.

## G - Block

# Structure:

• 10<sup>th</sup> floor shuttering under progress.