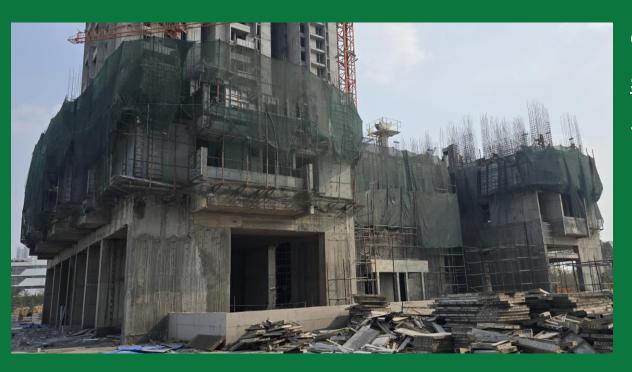

# Structure:

• 2<sup>nd</sup> floor shuttering under progress.

# <u>Structure</u>:

• 6<sup>th</sup> floor shuttering under progress.

# Structure:

• 10<sup>th</sup> floor shuttering under progress.