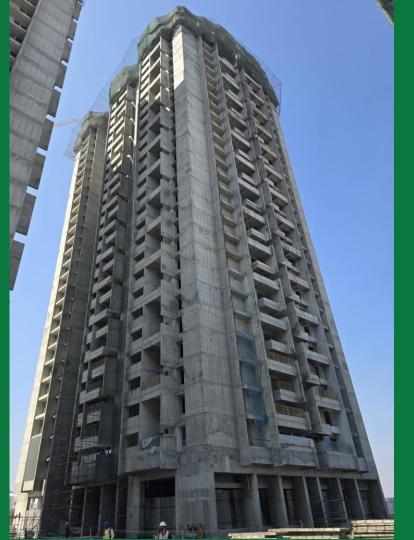

#### B - Block

## **Structure**:

• Structure completed.

## **Internal work progress:**

• Wall punning: 11<sup>th</sup> floor under progress.