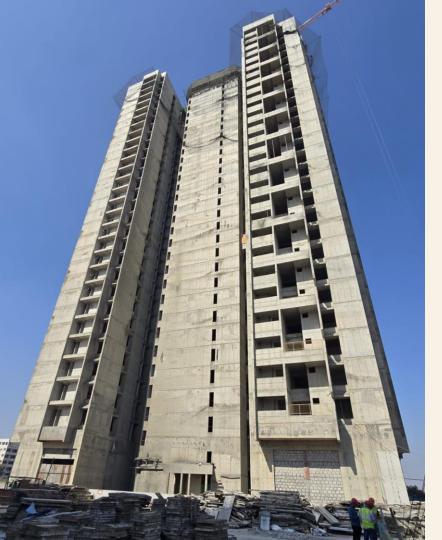

Welcome to "Jayabheri The Sahasra"

Project progress as on 01-02-2025





#### B - Block

## **Structure**:

• Structure completed.

## **Internal work progress:**

• Wall punning: 11<sup>th</sup> floor under progress.





# C - Block

# Structure:

• 2<sup>nd</sup> floor shuttering under progress.





#### D - Block

## **Structure**:

• Structure completed.

## **Internal work progress:**

• Wall punning: 14<sup>th</sup> floor under progress.



#### E - Block



## **Structure**:

• Structure completed.

## <u>Internal work progress</u>:

• Wall punning: 9th floor under progress.





## F - Block

# <u>Structure</u>:

• 6<sup>th</sup> floor shuttering under progress.





## G - Block

# Structure:

• 10<sup>th</sup> floor shuttering under progress.



# Thank you