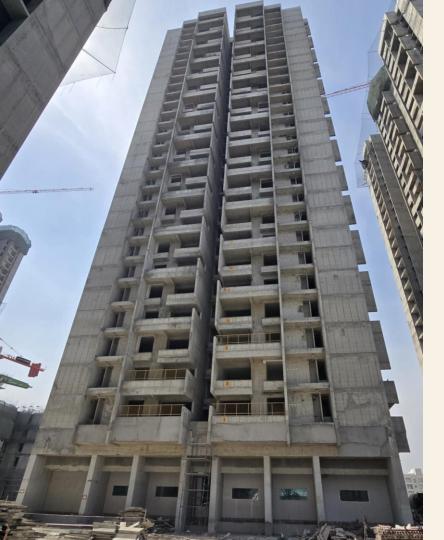

#### D - Block

## Structure :

• Structure completed.

## Internal work progress :

- Wall punning : 15<sup>th</sup> floor under progress.
- Plumbing : 7<sup>th</sup> floor under progress.

THE SAHASRA