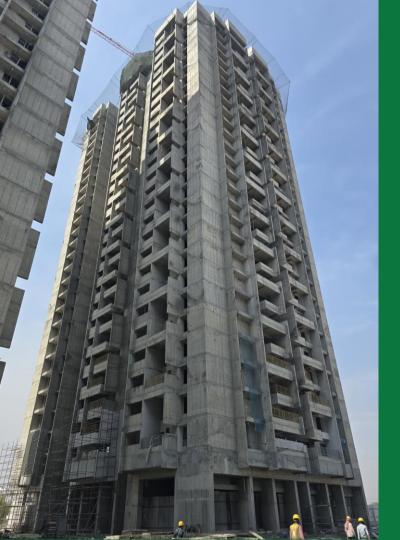

#### B - Block

#### Structure :

• Structure completed.

#### Internal work progress :

• Wall punning : 14<sup>th</sup> floor under progress.