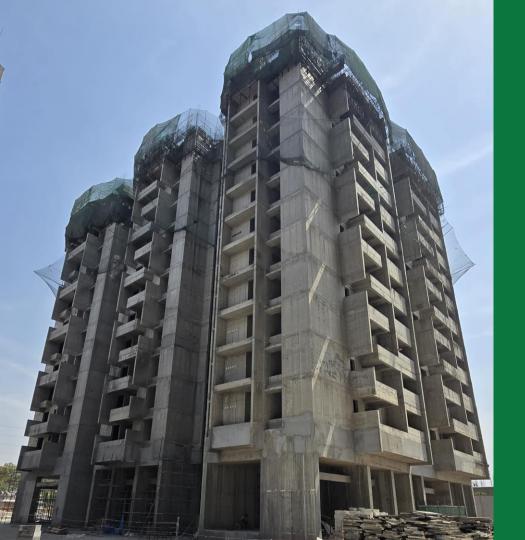

## F - Block

### <u>Structure</u> :

• 6<sup>th</sup> & 7<sup>th</sup> floors shuttering under progress.