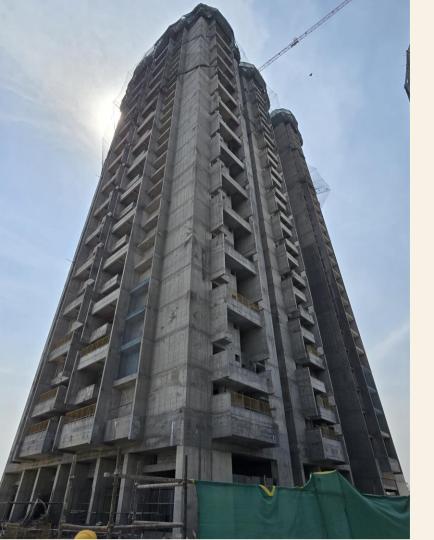

#### B - Block

#### Structure :

• Structure completed.

#### Internal work progress :

• Wall punning : 14<sup>th</sup> floor under progress.