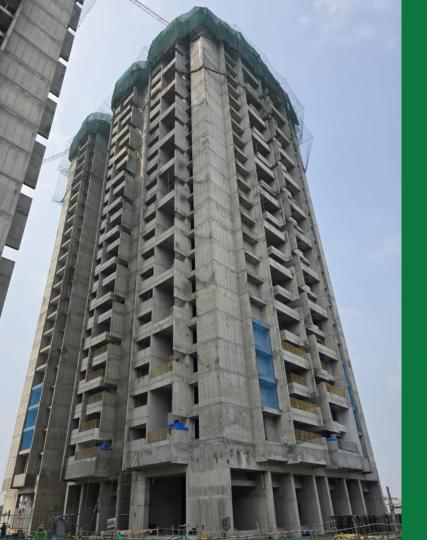

#### B - Block

## Structure :

• 22<sup>nd</sup> floor shuttering under progress.