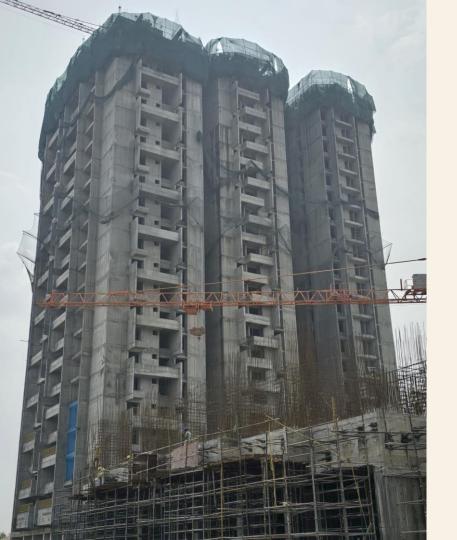

#### B - Block

## Structure :

• 22<sup>nd</sup> floor shuttering under progress.

#### D - Block

## Structure :

• 26<sup>th</sup> floor shuttering under progress.