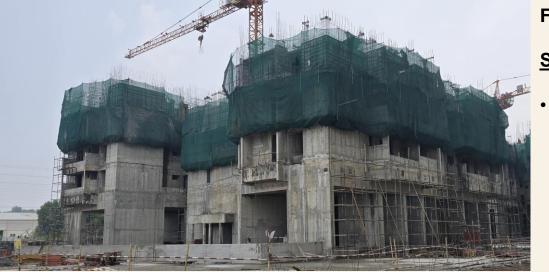

### C - Block

## <u>Structure</u> :

1<sup>st</sup> floor reinforcement & shuttering under progress.