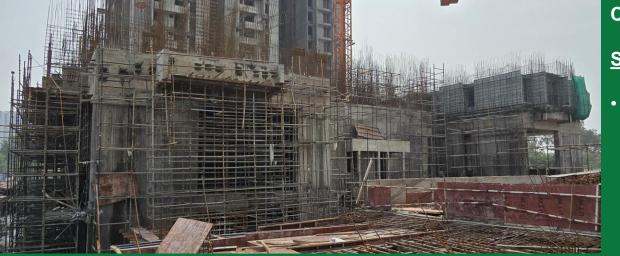

### C - Block

## <u>Structure</u> :

1<sup>st</sup> floor reinforcement & shuttering under progress.