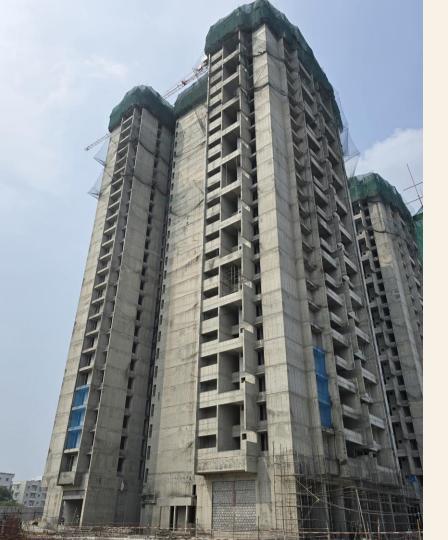

## E - Block

## Structure :

• 25<sup>th</sup> floor shuttering under progress.

## F - Block

## <u>Structure</u> :

3<sup>rd</sup> & 4<sup>th</sup> floors shuttering under progress.